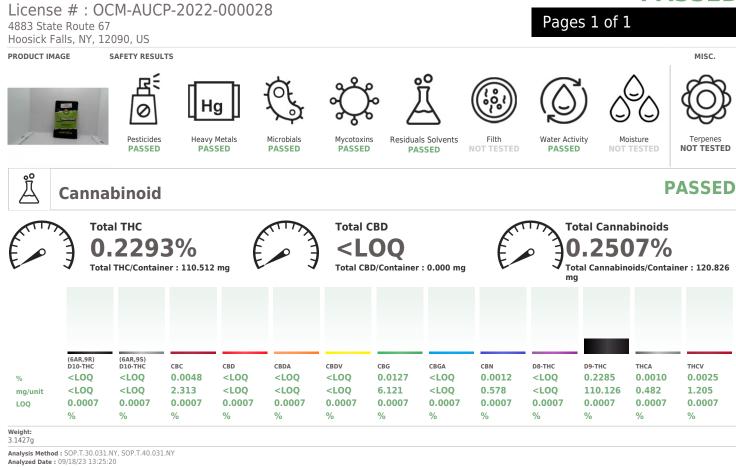

## **Certificate of Analysis** FOR COMPLIANCE

Kaycha Labs

RZHG23257A Sour Apple Matrix: Edible Type: Gummy

Sample:AL30916002-002 Harvest/Lot ID: RZHG23257A Batch#: RZHG23257A Seed to Sale# RZHG23257A Sample Size Received: 20 units Total Amount: 6000 units Retail Product Size: 48.1953 units Sampled: 09/14/23 10:00 AM Sampling Start: 10:00 AM Sampling End: 10:00 AM

## PASSED

This Kaycha Labs Certification shall not be reproduced, unless in its entirety, without written approval from Kaycha Labs. The results relate only to the material or product analyzed. ND=Not Detected, ppm=Parts Per Million, ppb=Parts Per Billion, RSD=Relative Standard Deviation. Limit of Detection (LOD) and Limit Of Quantitation (LOQ) are terms used to describe the smallest concentration that can be detected and reliably measured by an analytical procedure, respectively. Action Levels are State determined thresholds based on 9 New York Codes, Rules and Regulations (NYCRR) Part 130 and Cannabis Law. The Measurement of Uncertainty (MU) error is available from the lab upon request. The "Decision Rule" for pass/fail does not include the MU. Any calculated totals may contain rounding errors.